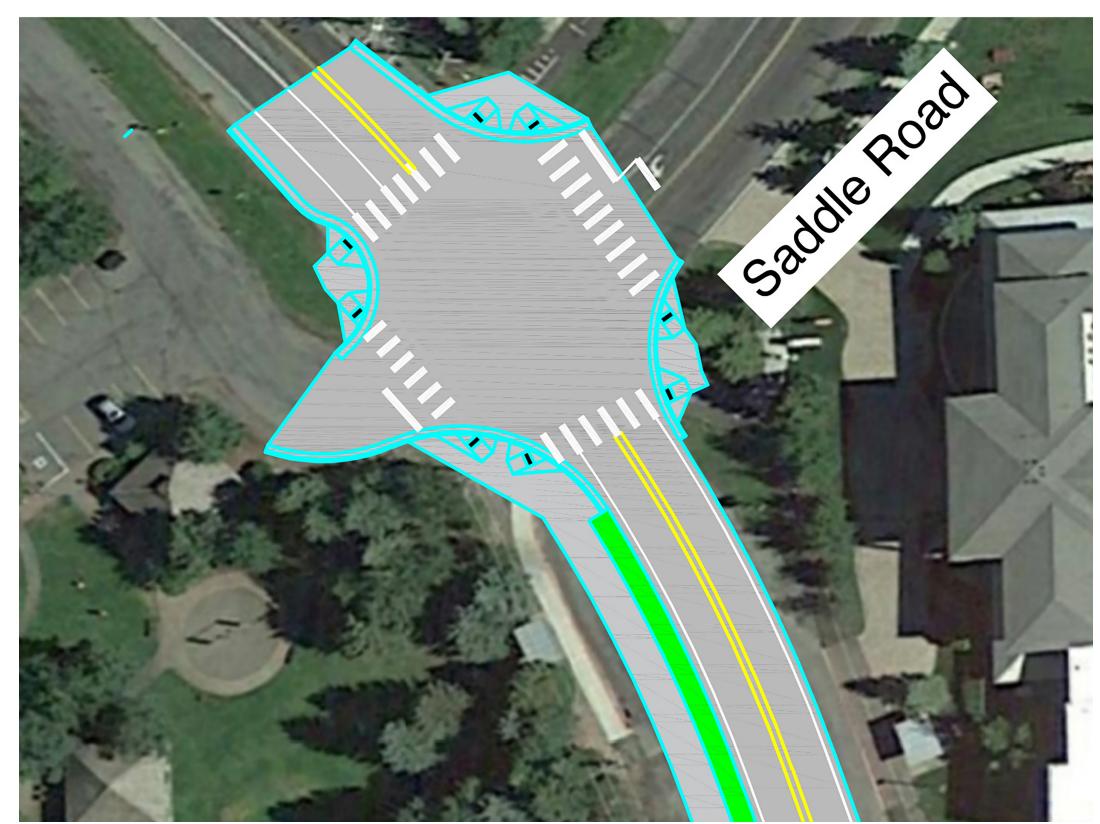

# PROPOSED IMPROVEMENT ALTERNATIVES

Vote for your top 2 preferred options of the following intersection improvements.

Warm Springs Road

Warm Springs Road Traffic Calming
10th Street Realignment Concept
Option 1B - Roundabout