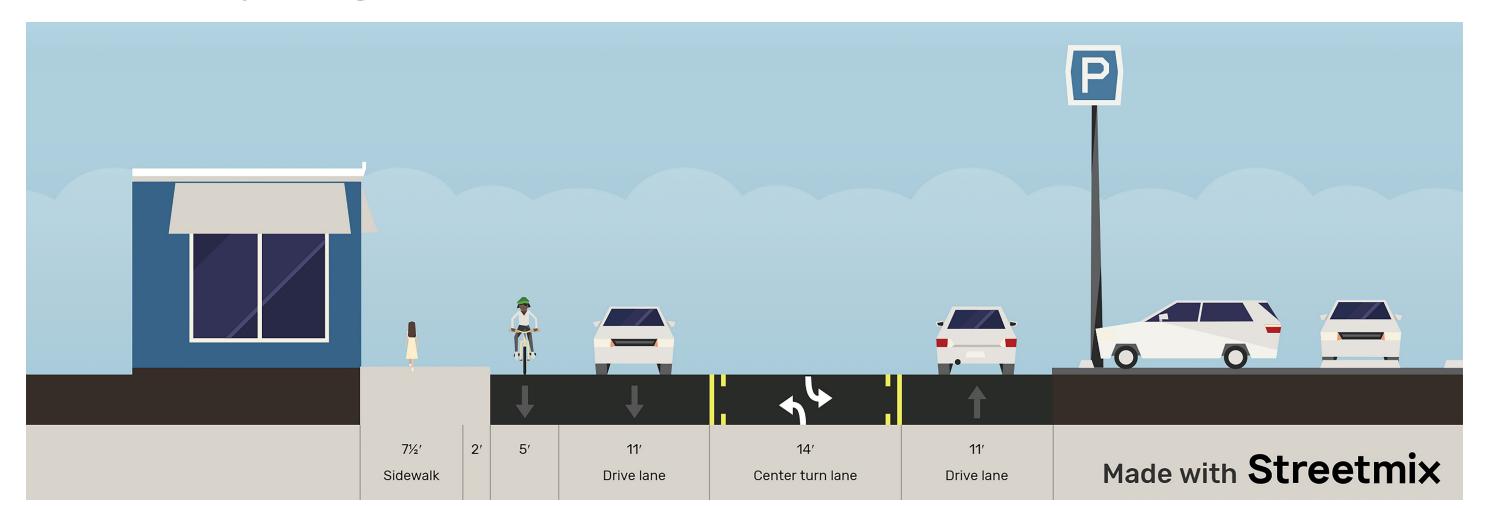

# SUGGESTED IMPROVEMENTS FROM MAIN TO 10th STREET

Suggestions include narrowed driving lanes, bulb outs, new sidewalks, protected bike lane