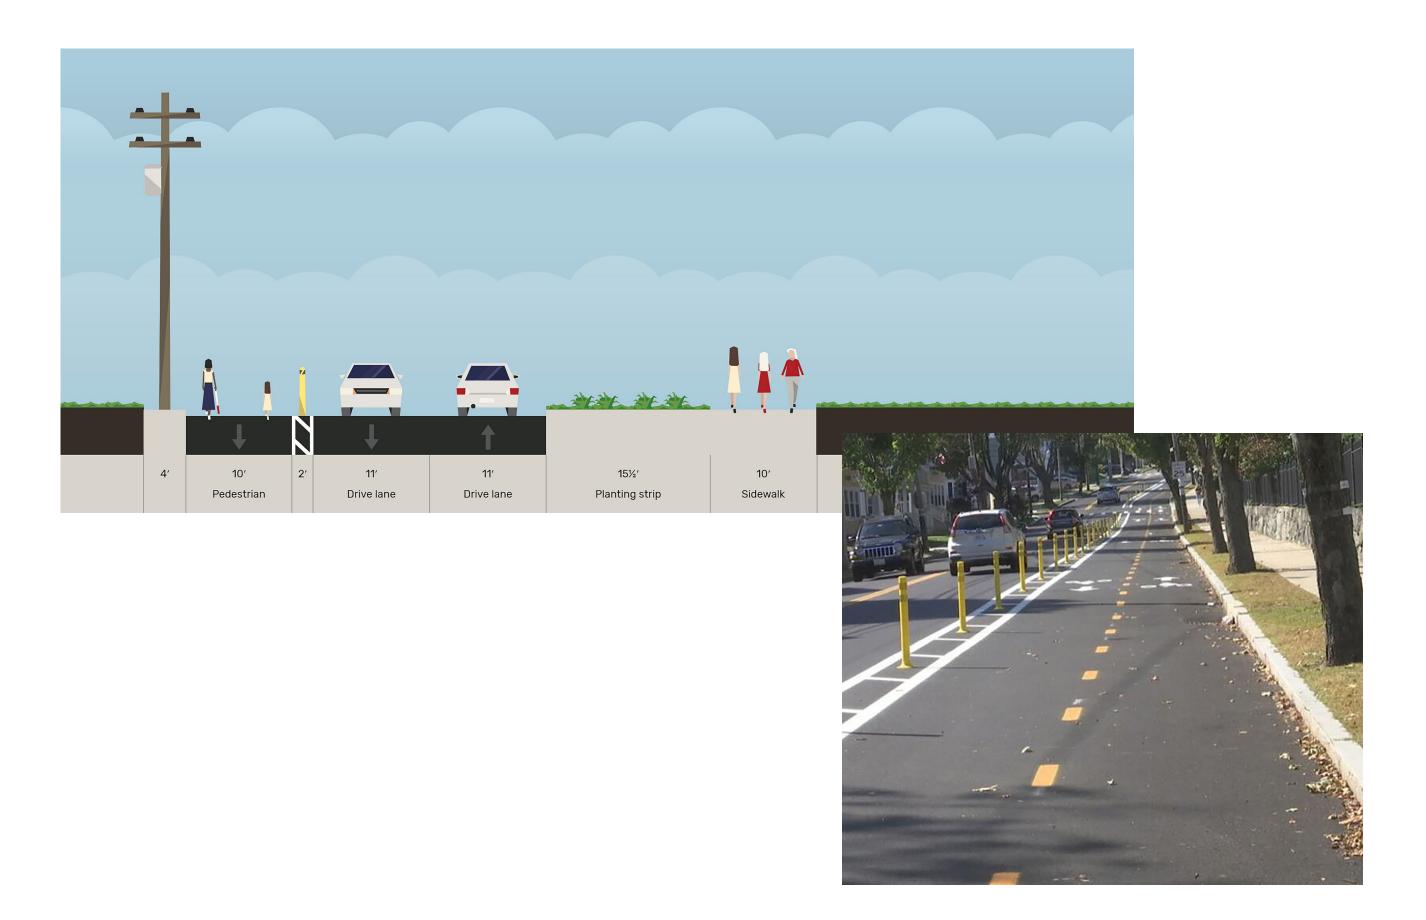

# SUGGESTED IMPROVEMENTS FROM MAIN TO 10th STREET

Suggestions include narrowed driving lanes, bulb outs, new sidewalks, protected bike lane