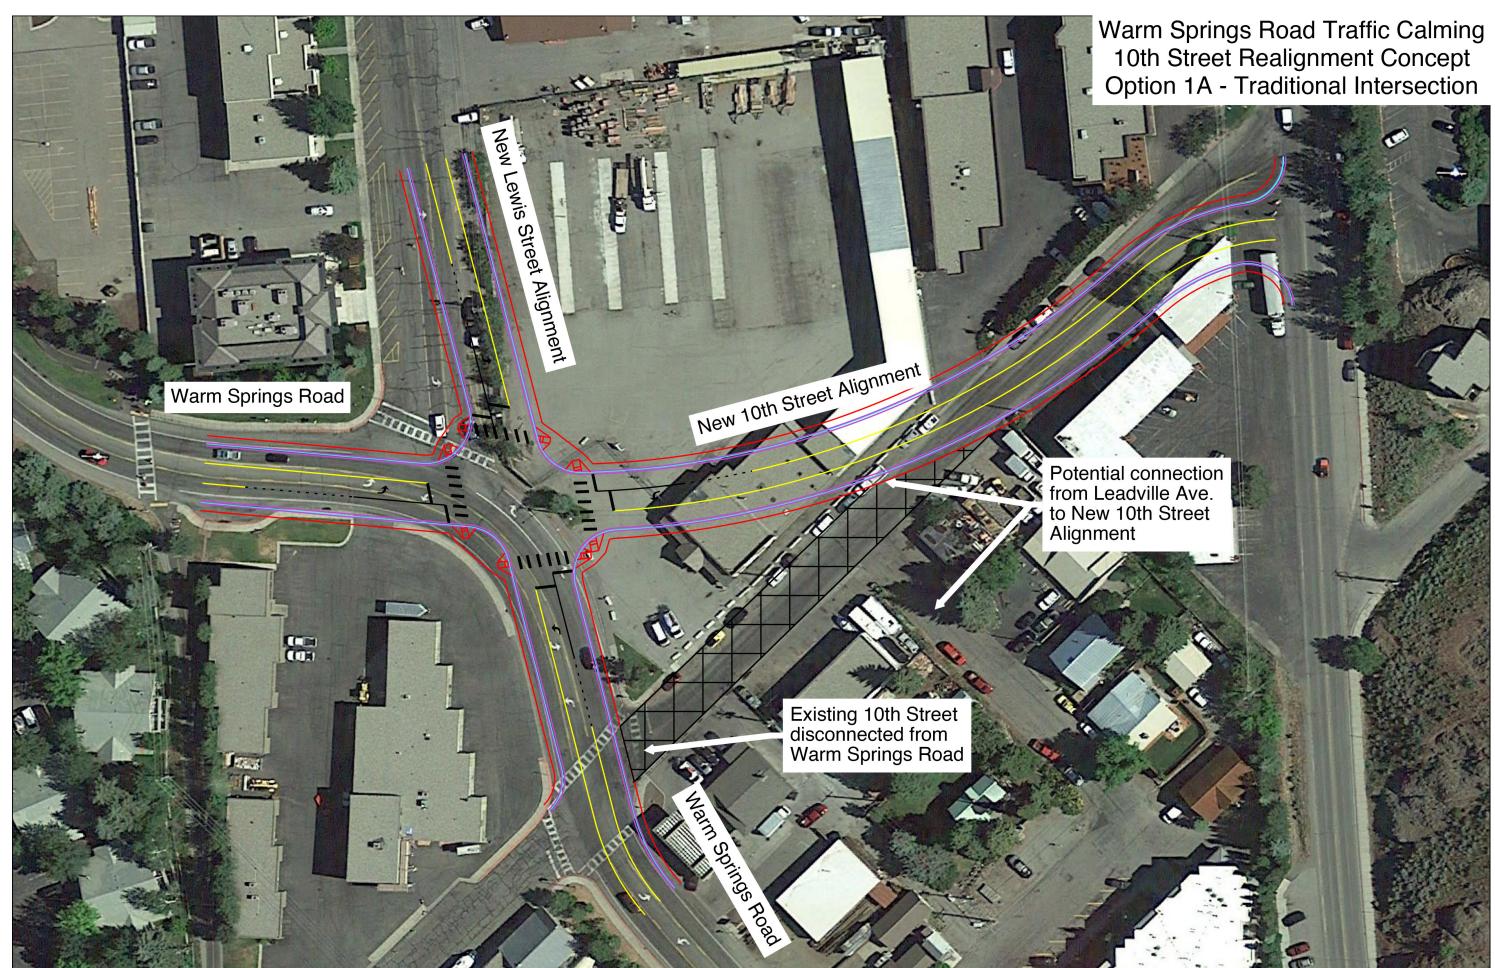

# PROPOSED IMPROVEMENT ALTERNATIVES

Vote for your top 2 preferred options of the following intersection improvements.

Warm Springs Road

Warm Springs Road Traffic Calming
10th Street Realignment Concept
Option 1B - Roundabout