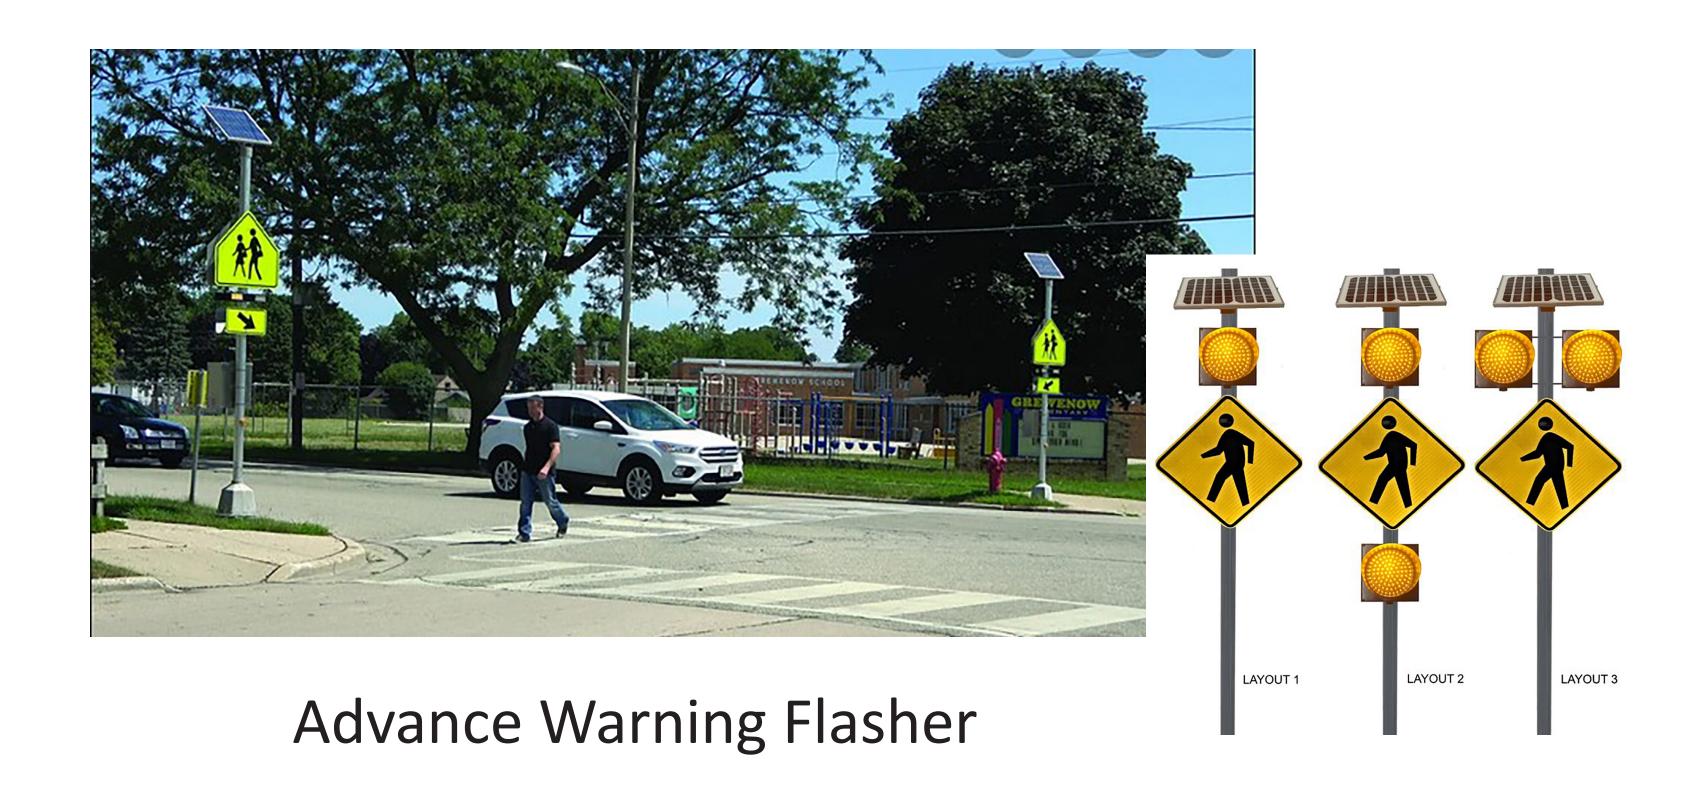

# BIKE PATH CROSSWALK

What are your top two choices of the following options for the bike path crosswalk?

Overhead Rapid Flashing Beacon

Median Rapid Flashing Beacon

In Pavement Flasher