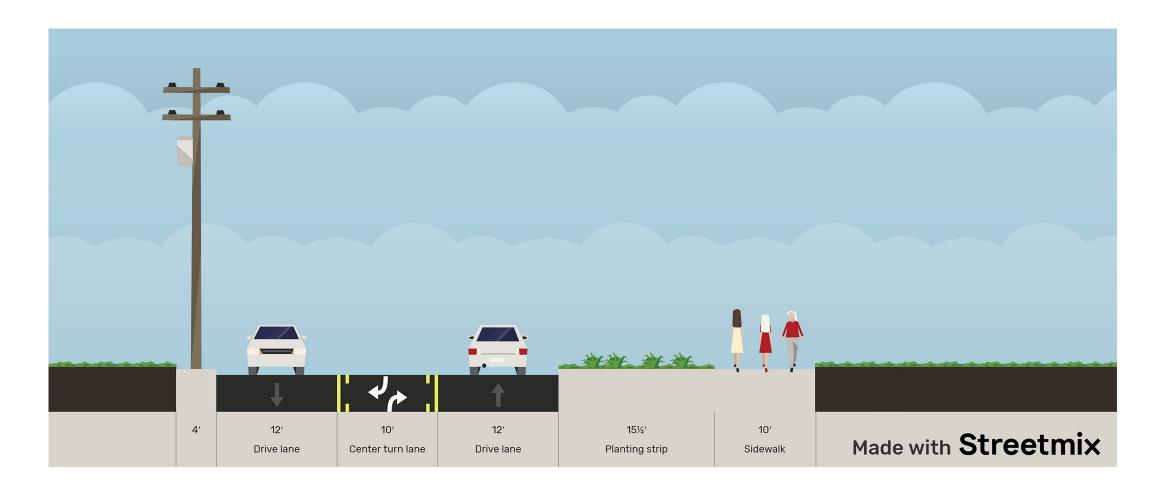

## SUMMER 2022 TRAFFIC CALMING PILOT PROJECT

Warm Springs Road from Lewis Street to Saddle Road

Your Feedback:

**Existing Configuration** 

Proposed Pilot Configuration