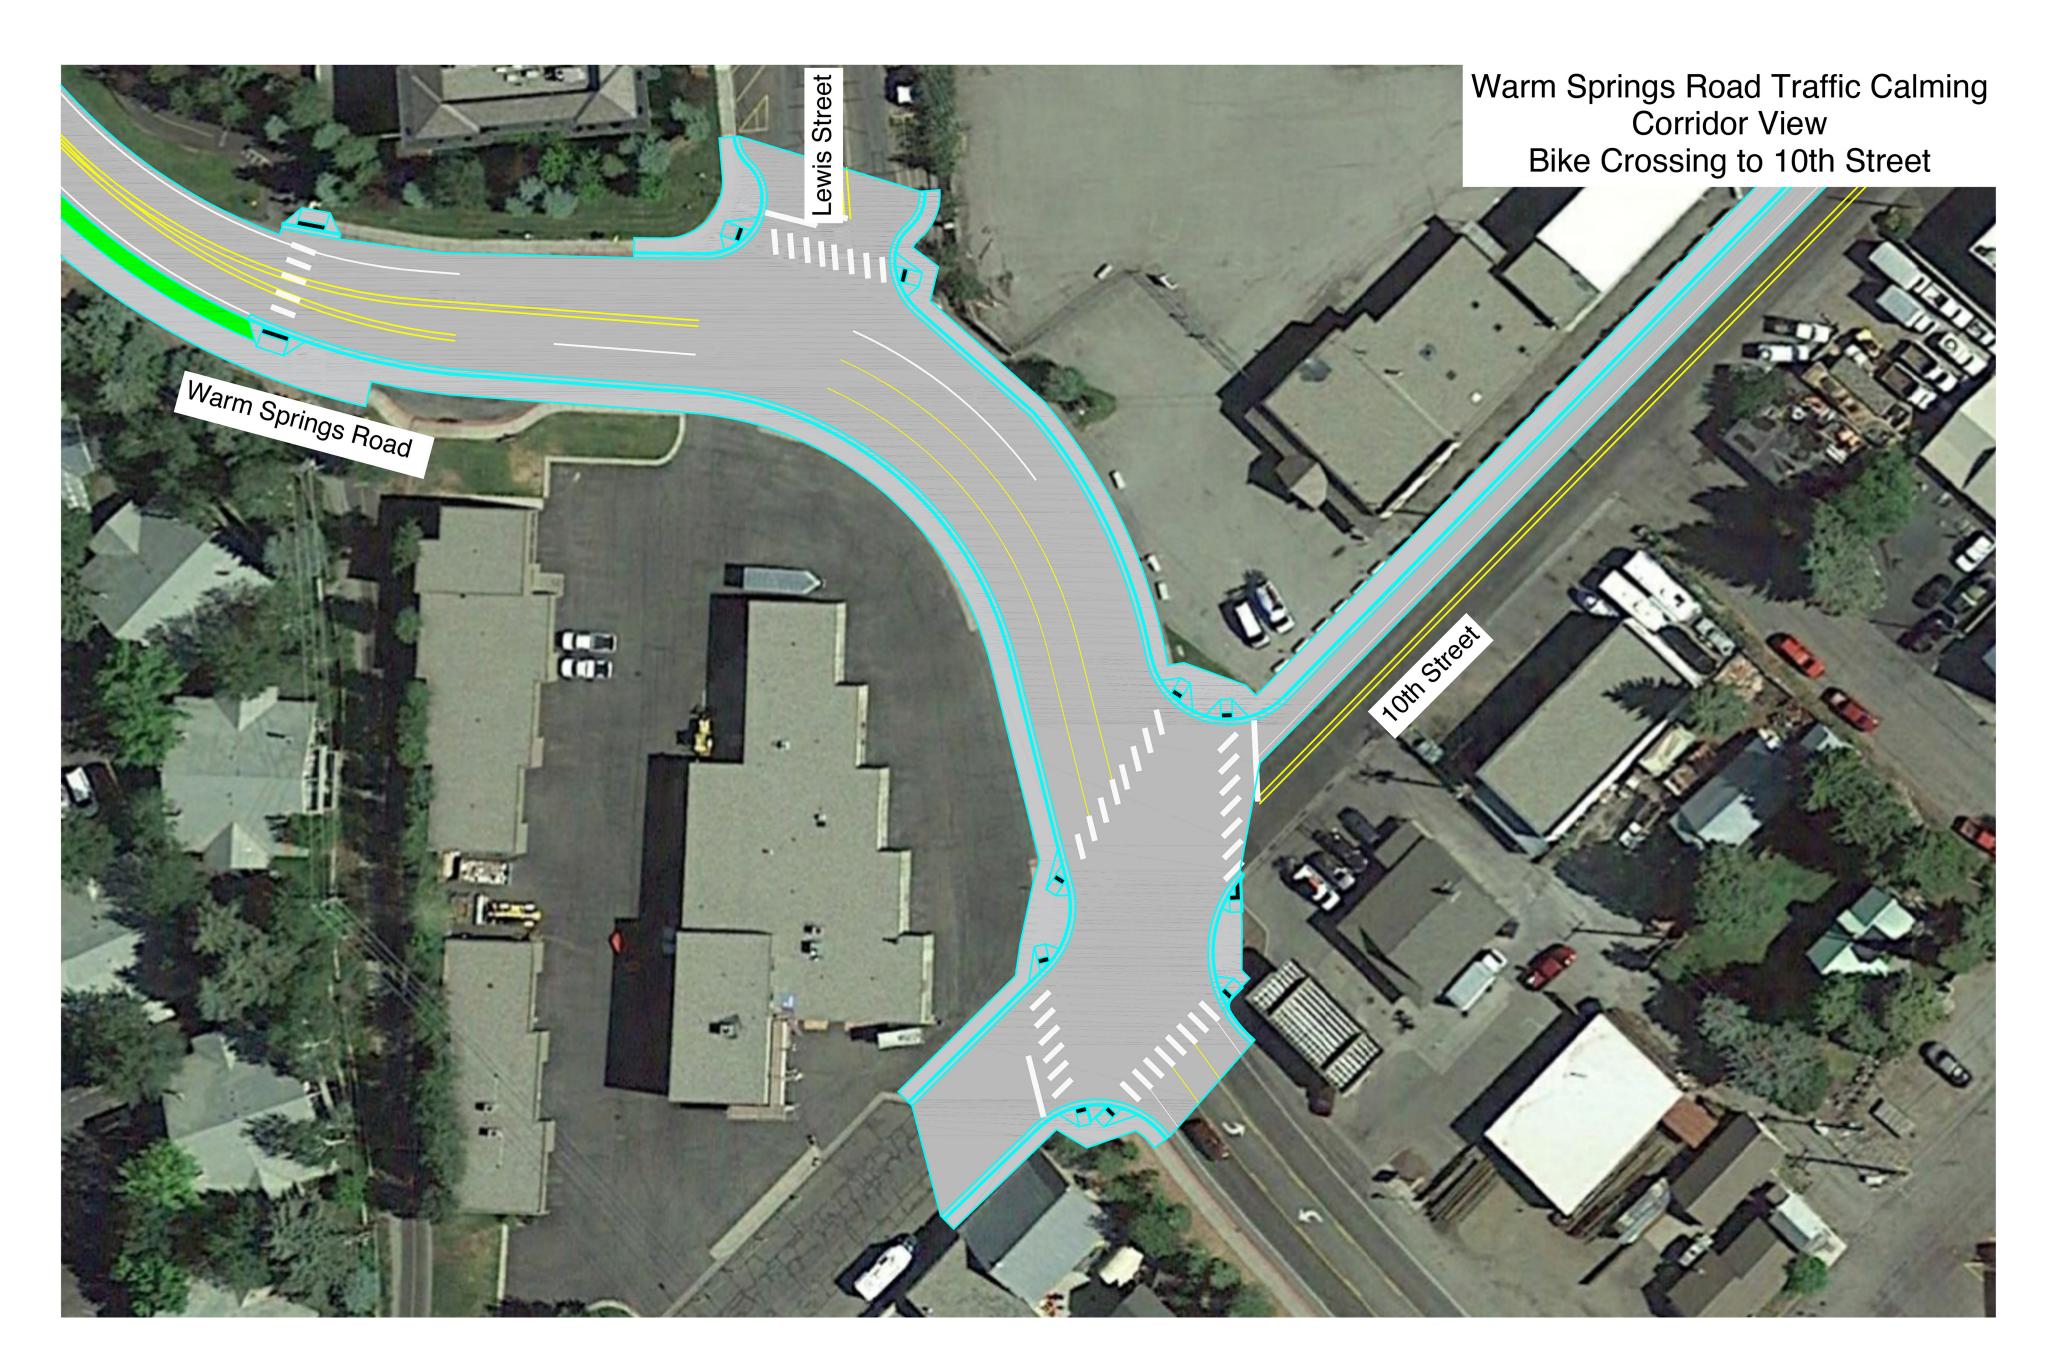

# BIKE PATH CROSSWALK

What are your top two choices of the following options for the bike path crosswalk?

Overhead Rapid Flashing Beacon

Median Rapid Flashing Beacon

In Pavement Flasher