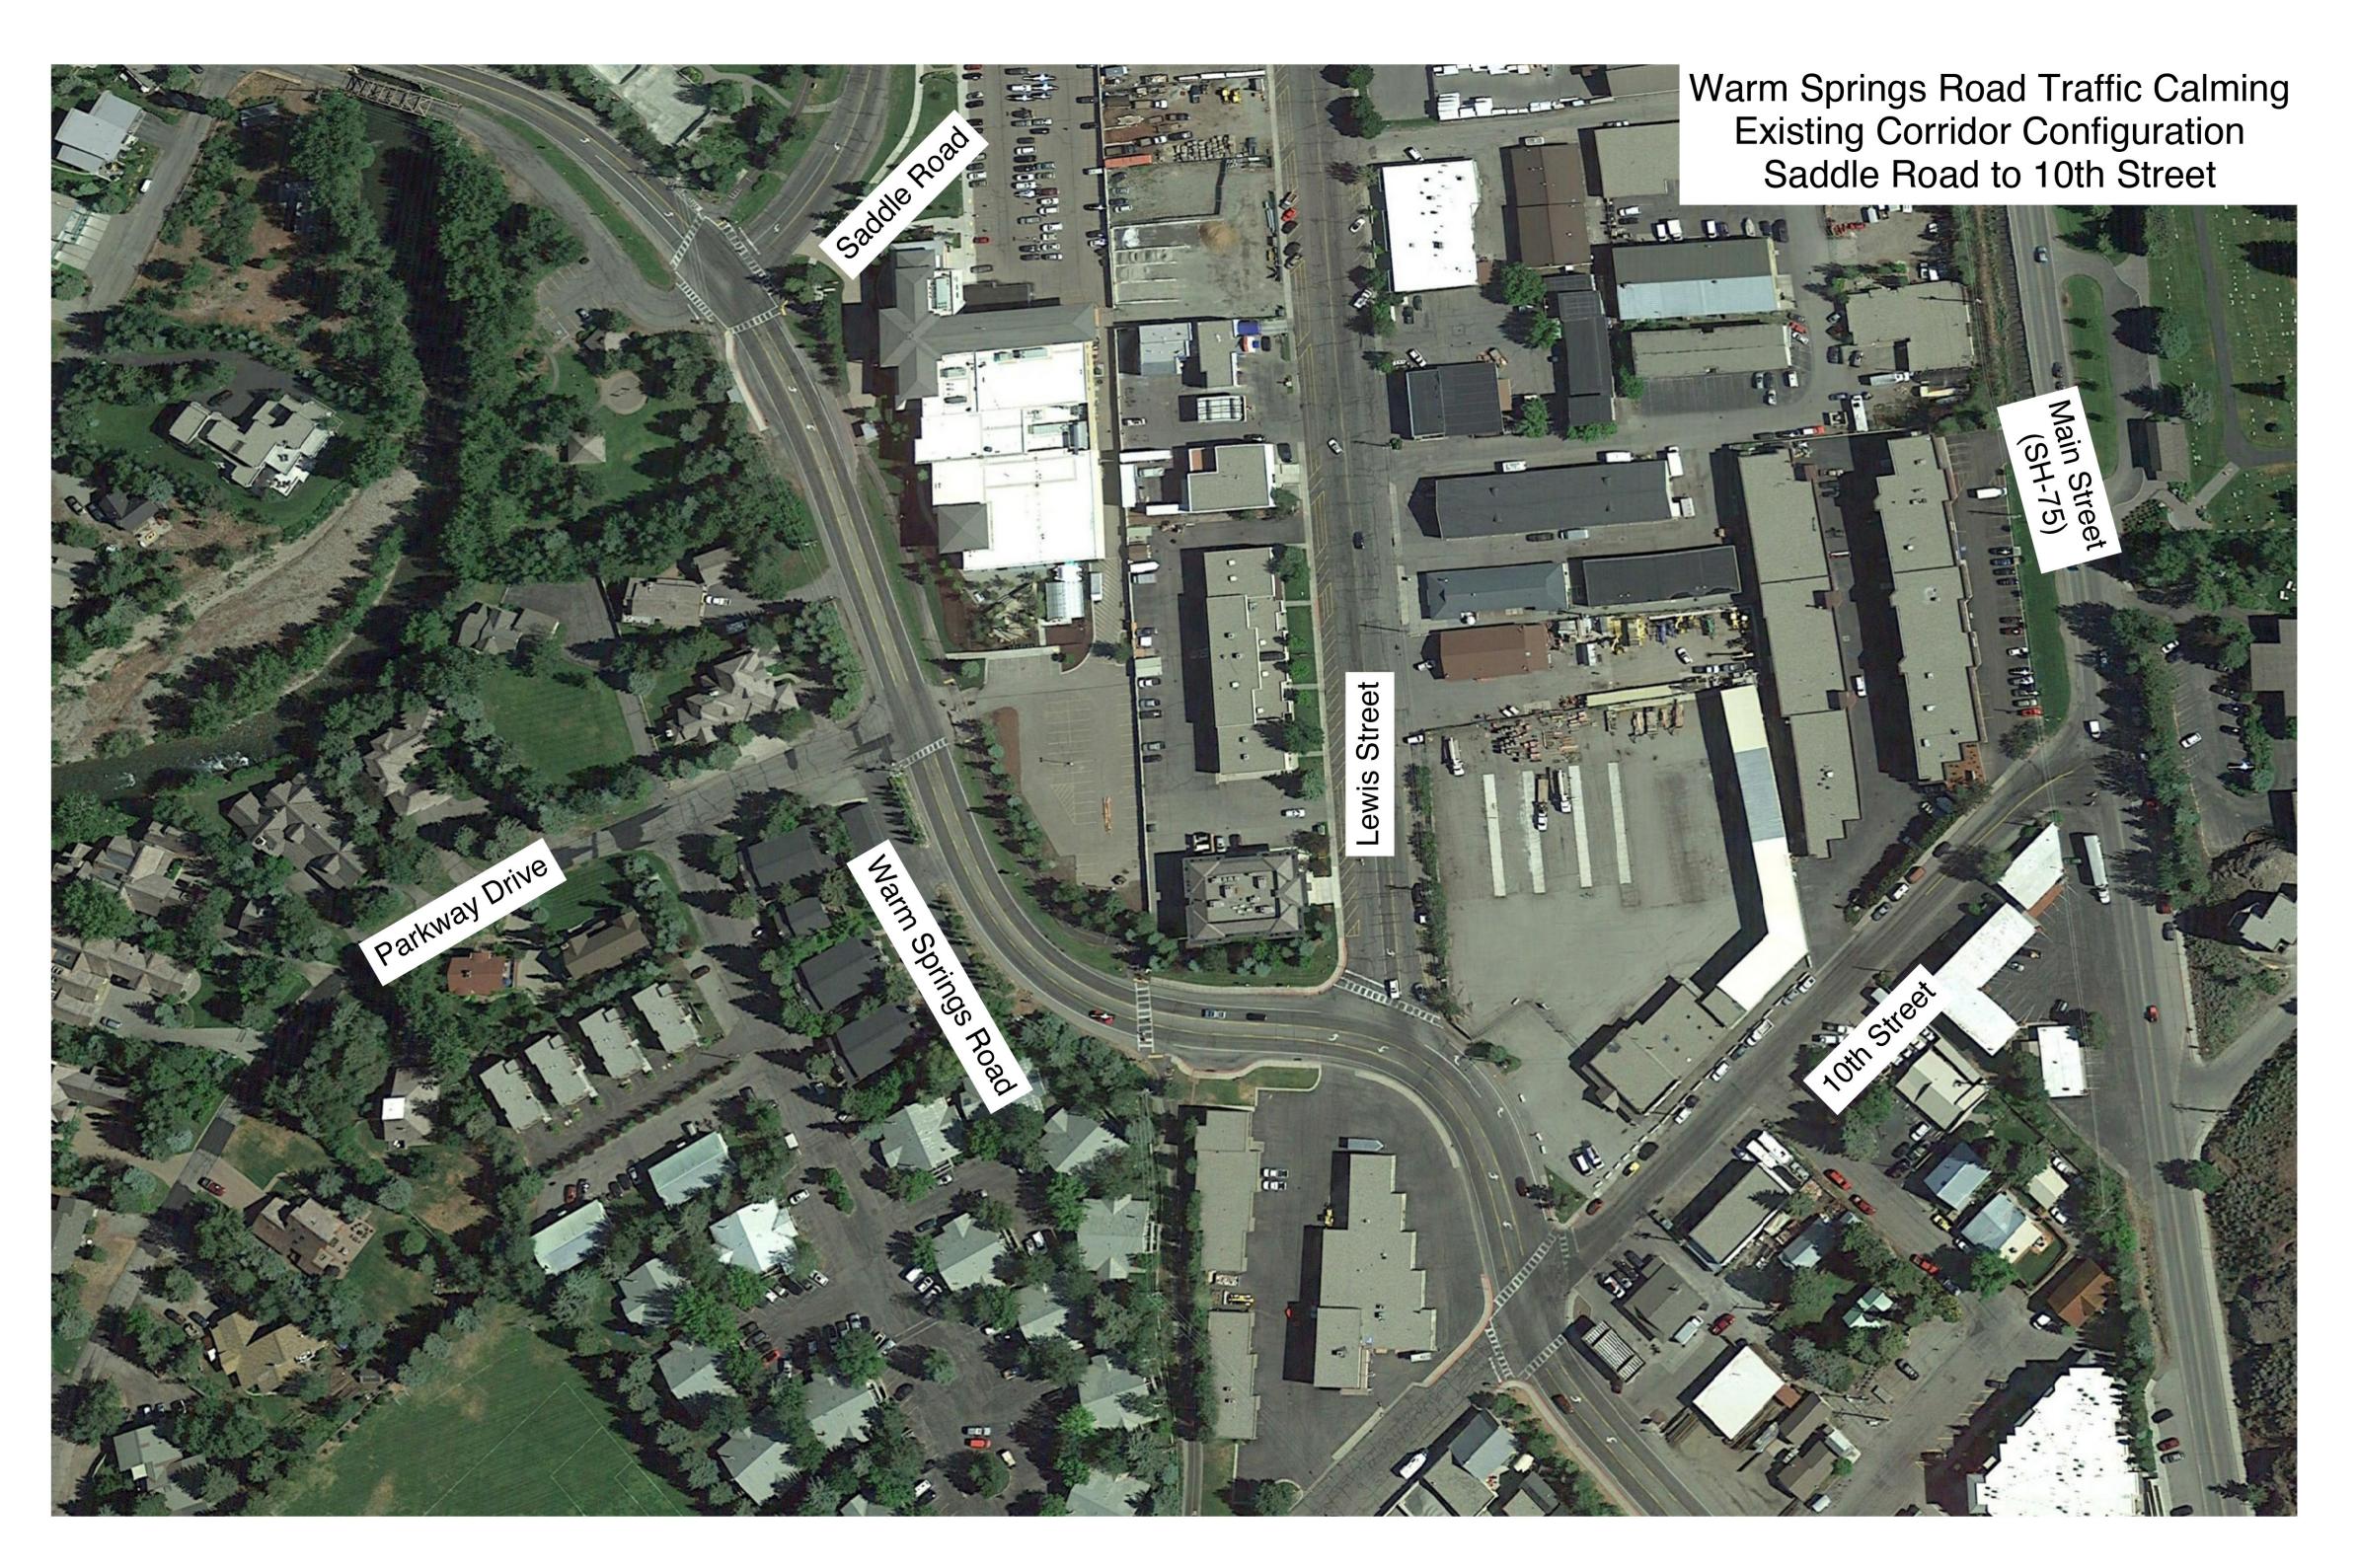

# CURRENT CONDITIONS

Are you satisfied with the current intersections and roadway configuration? Give us your suggestions!

Not Satisfied Somewhat Satisfied Very Satisfied