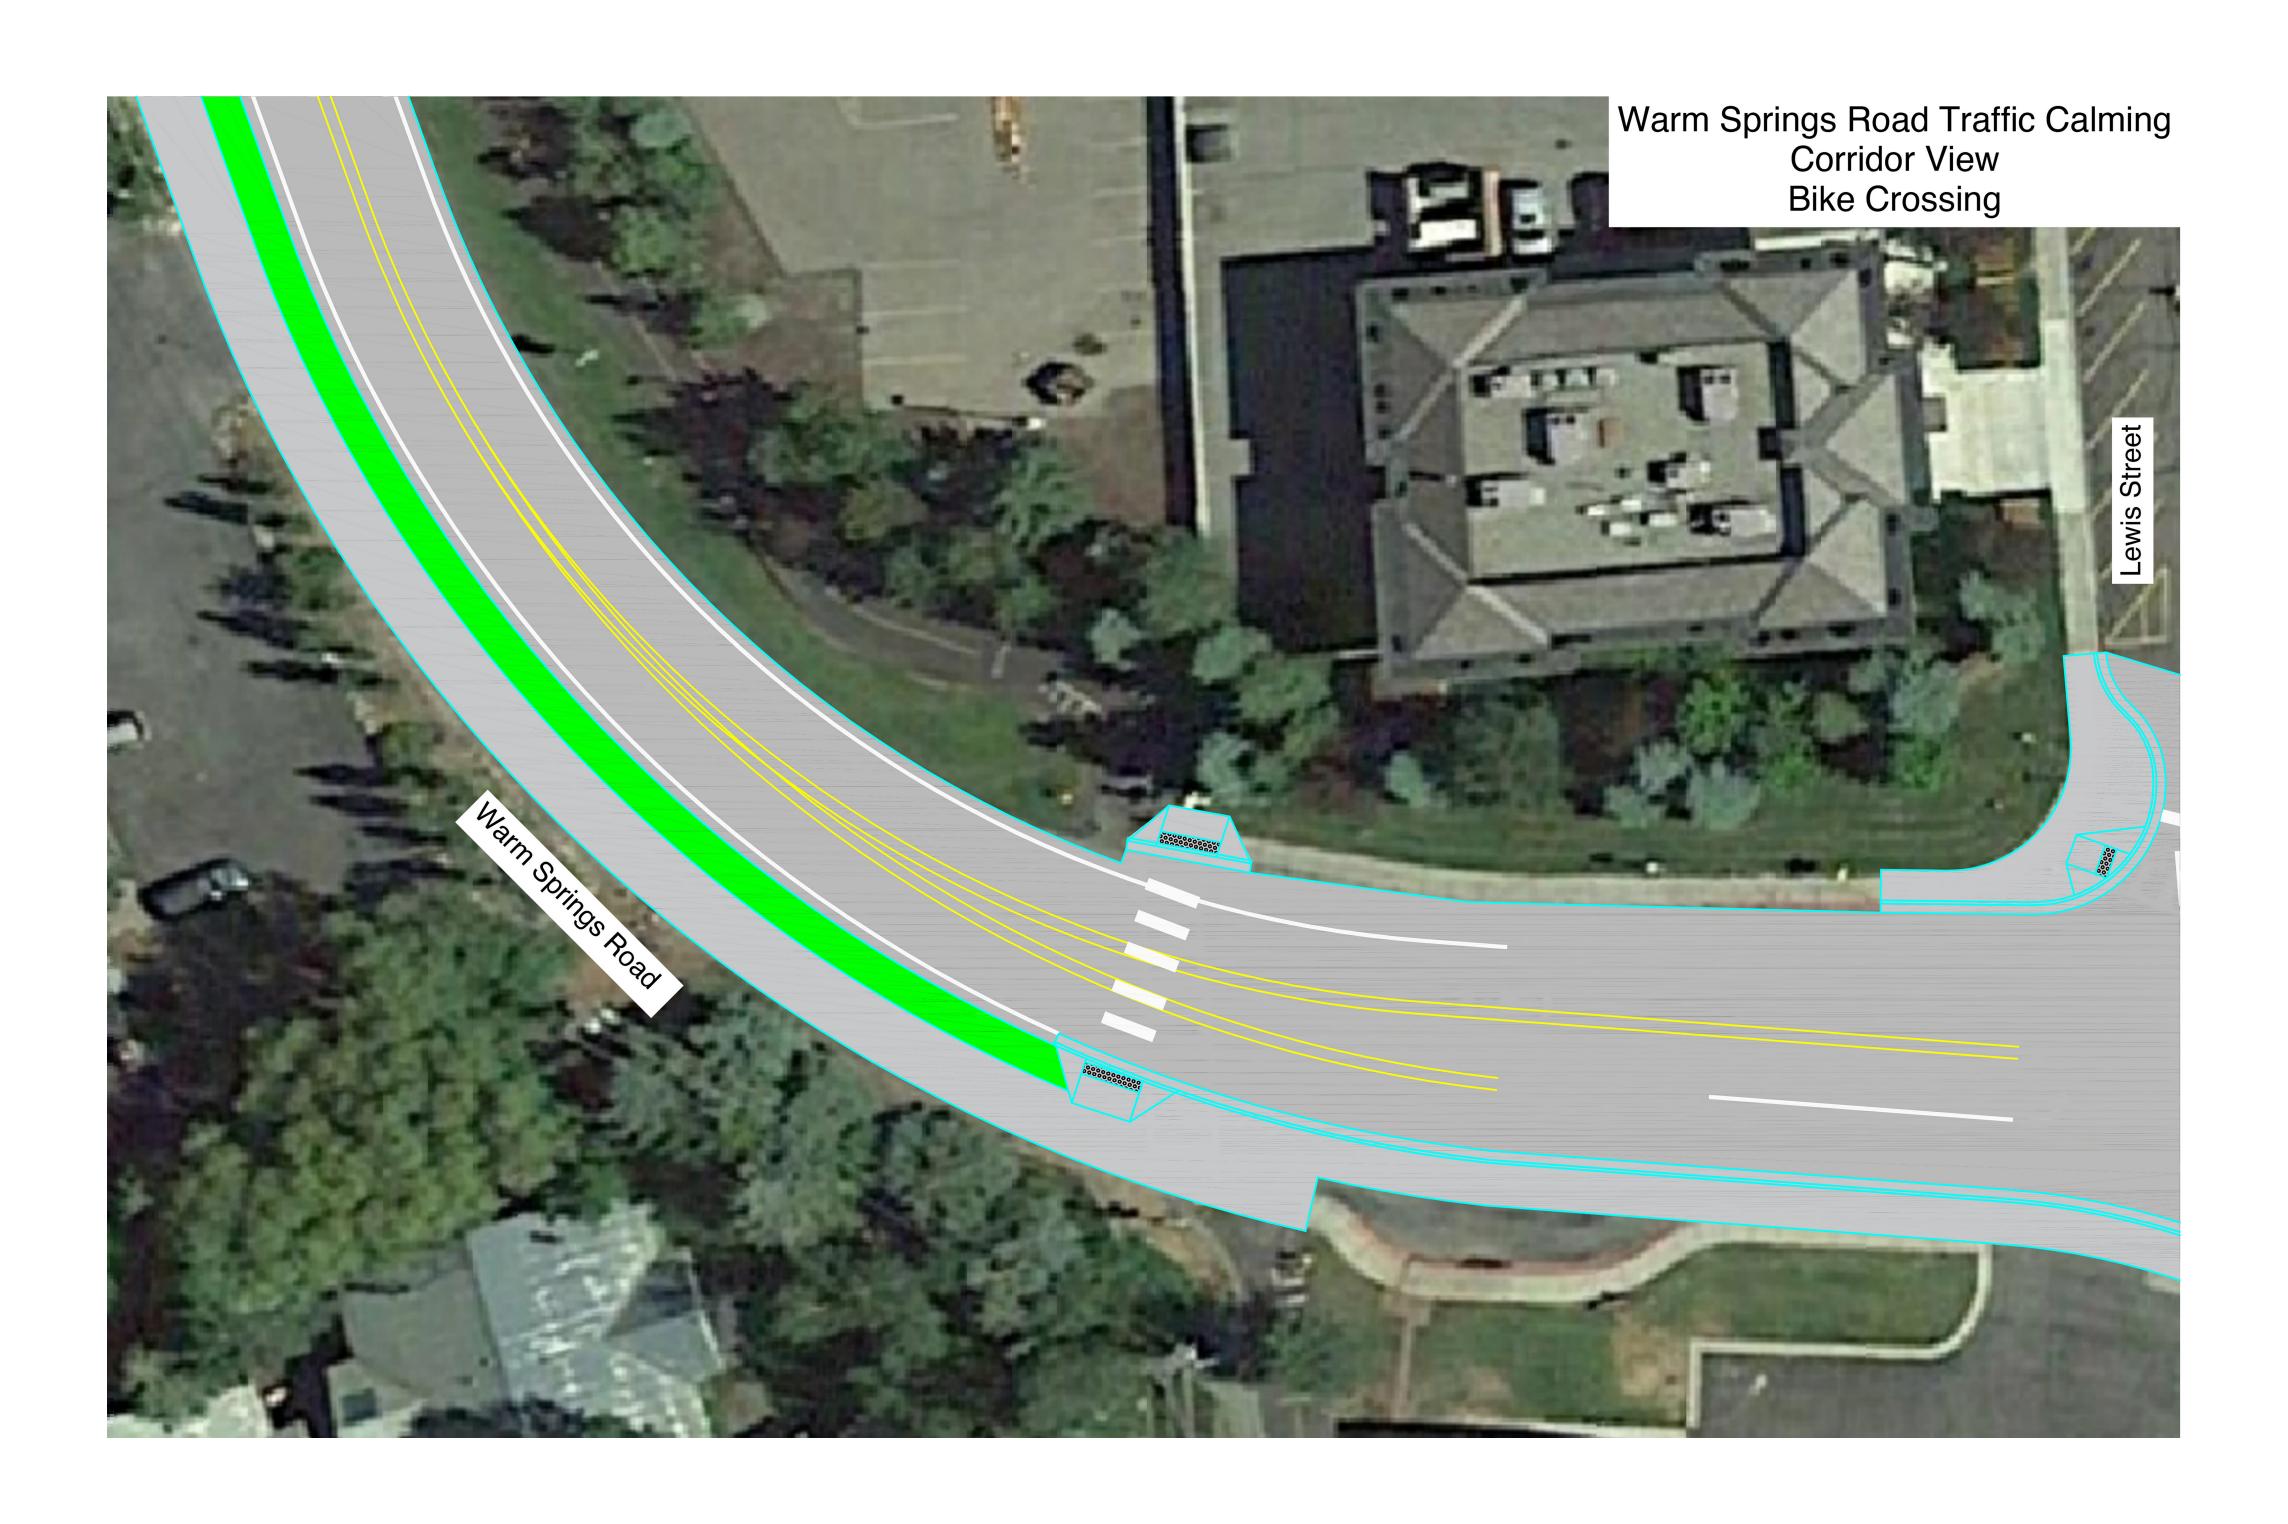

# PROPOSED IMPROVEMENT ALTERNATIVES

Vote for your top 2 preferred options of the following intersection improvements.

Warm Springs Road

Warm Springs Road Traffic Calming
10th Street Realignment Concept
Option 1B - Roundabout

## SUMMER 2022 TRAFFIC CALMING PILOT PROJECT

Warm Springs Road from Lewis Street to Saddle Road

Your Feedback:

**Existing Configuration** 

Proposed Pilot Configuration