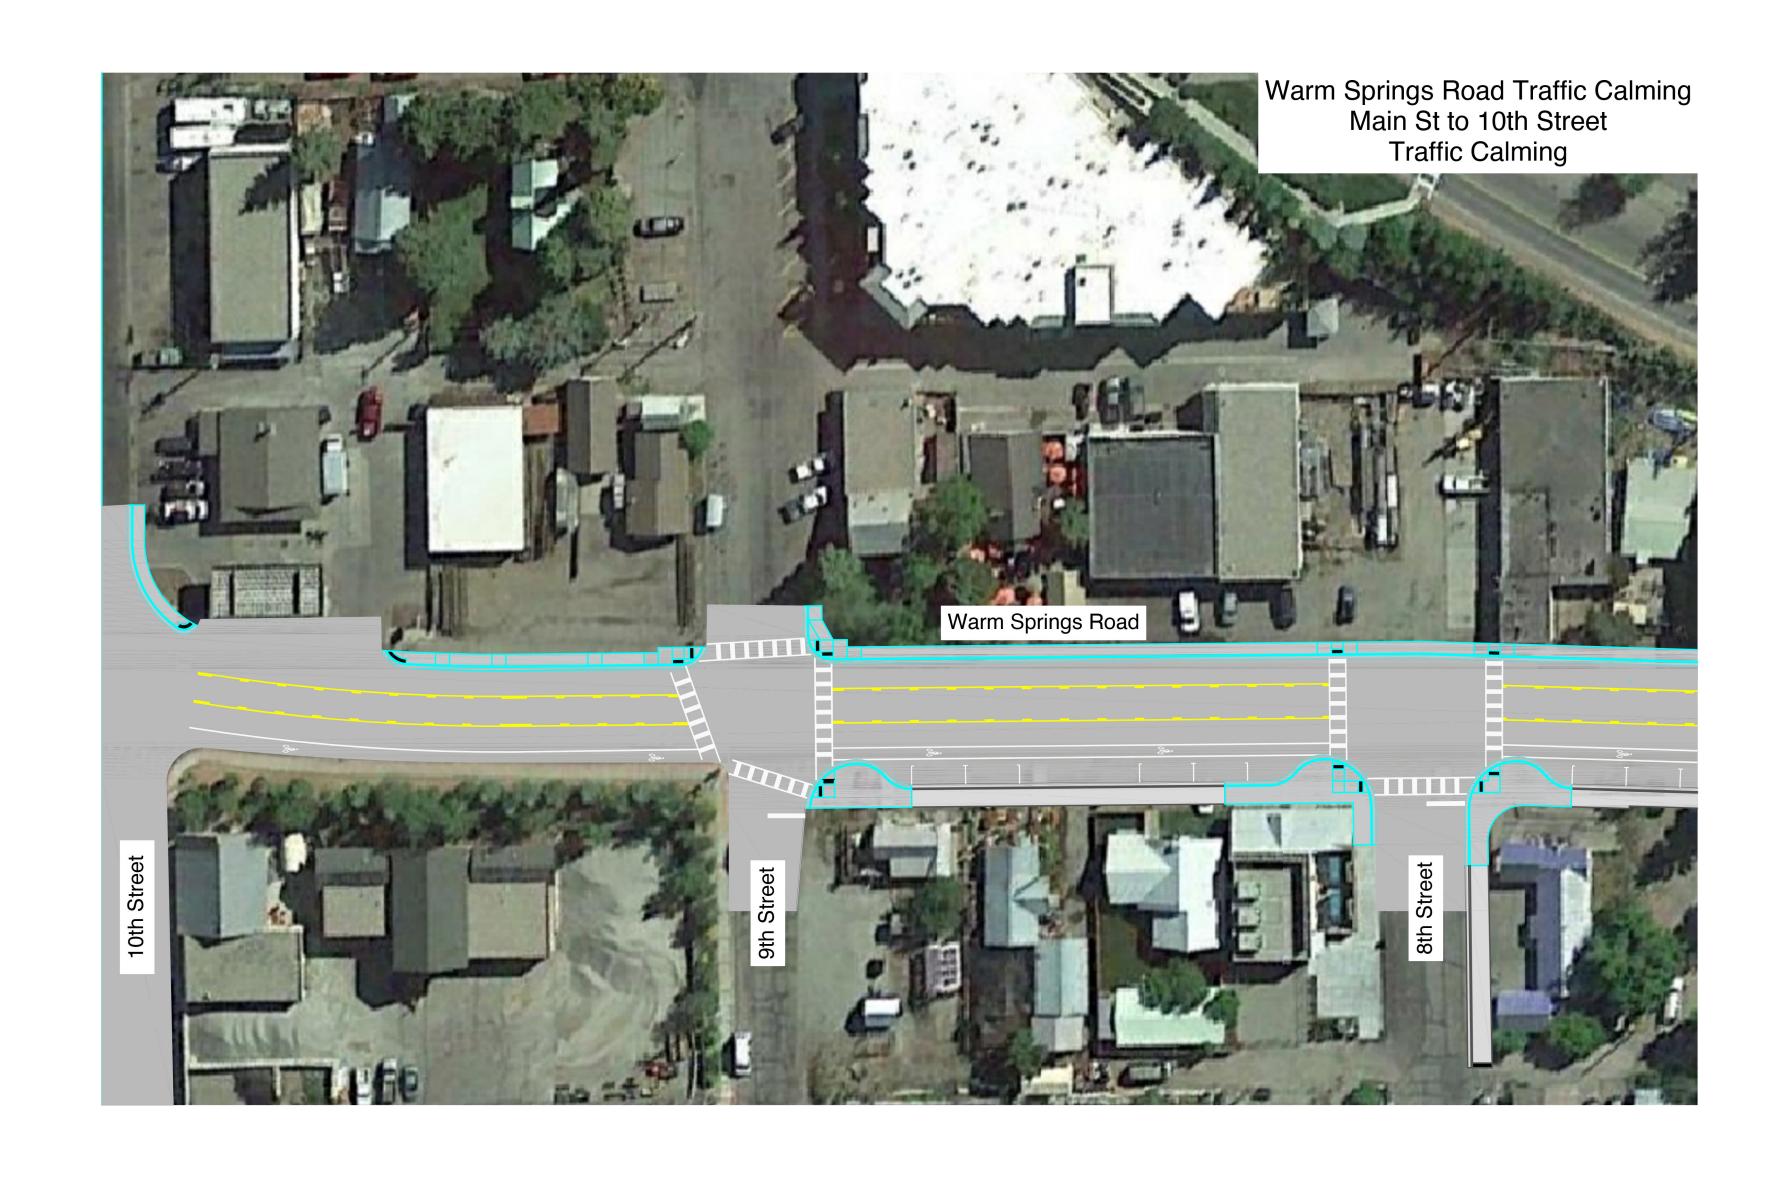

### Main to 10th Street

See the following suggestions:

Protected bike lane

New sidewalks

Narrowed vehicle lanes

# SUGGESTED IMPROVEMENTS FROM MAIN TO 10th STREET

Suggestions include narrowed driving lanes, bulb outs, new sidewalks, protected bike lane

## Warm Springs Road, 9th Street to 10th Street