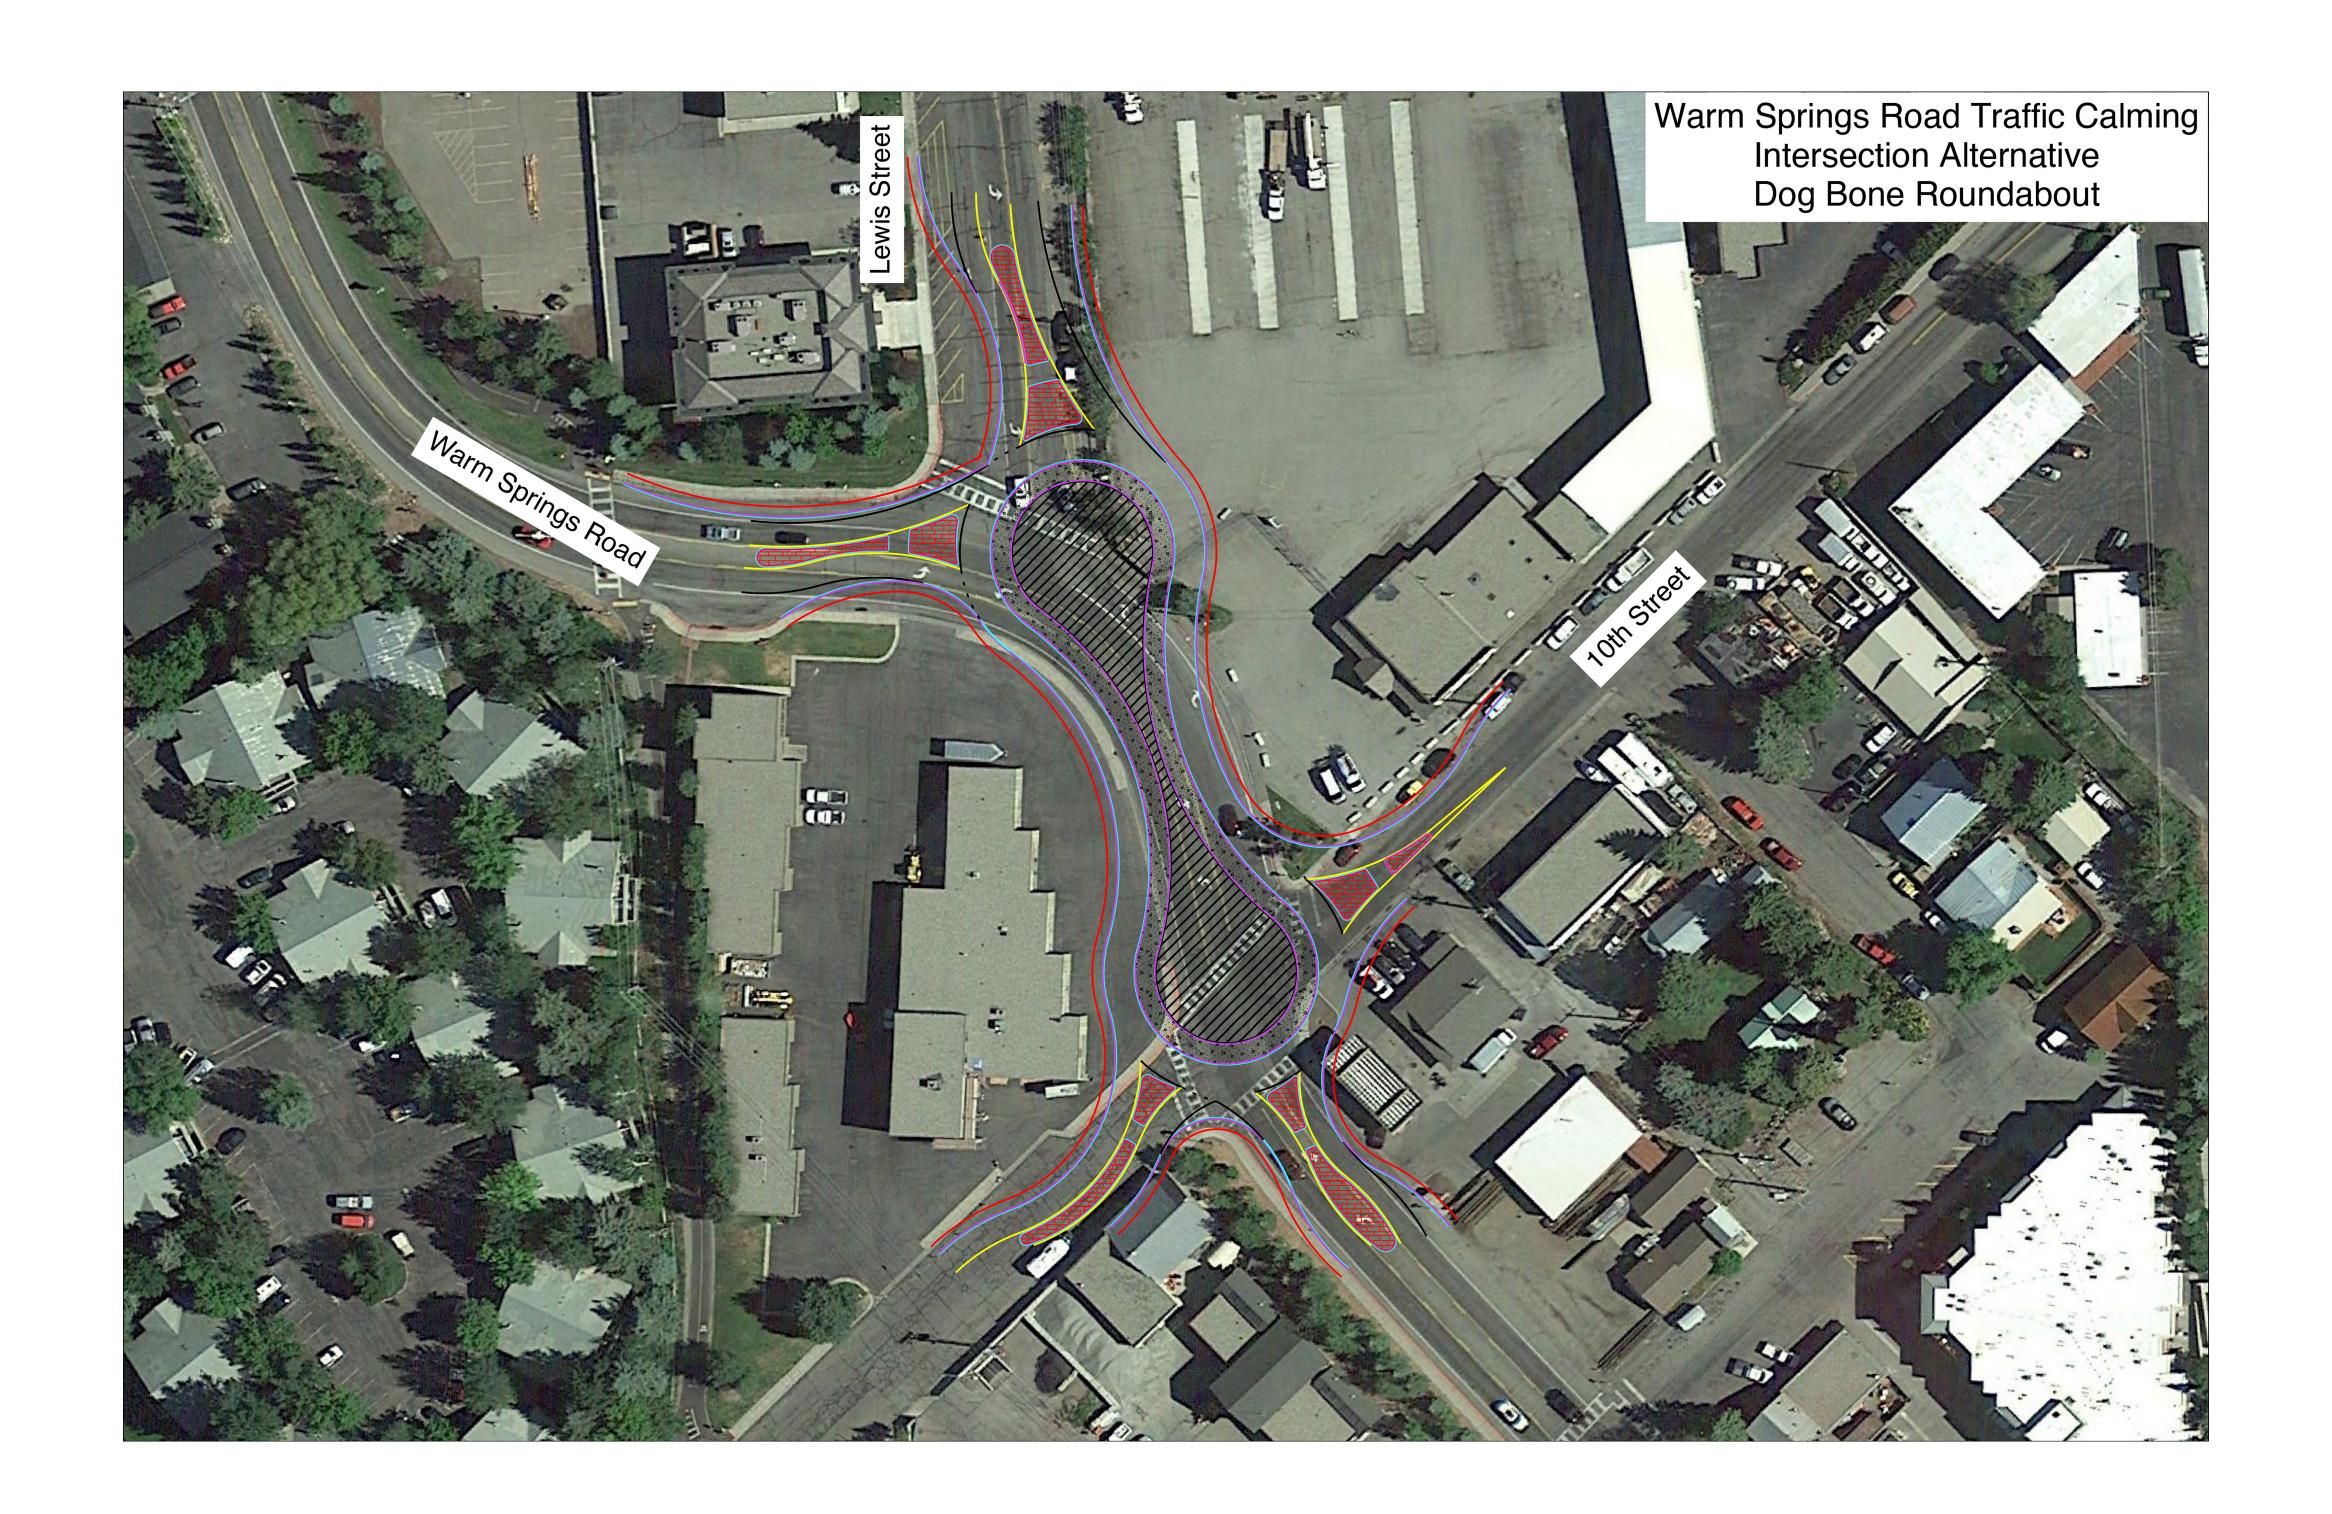

# PROPOSED IMPROVEMENT ALTERNATIVES

Vote for your top 2 preferred options of the following intersection improvements.

Warm Springs Road

Warm Springs Road Traffic Calming
10th Street Realignment Concept
Option 1B - Roundabout