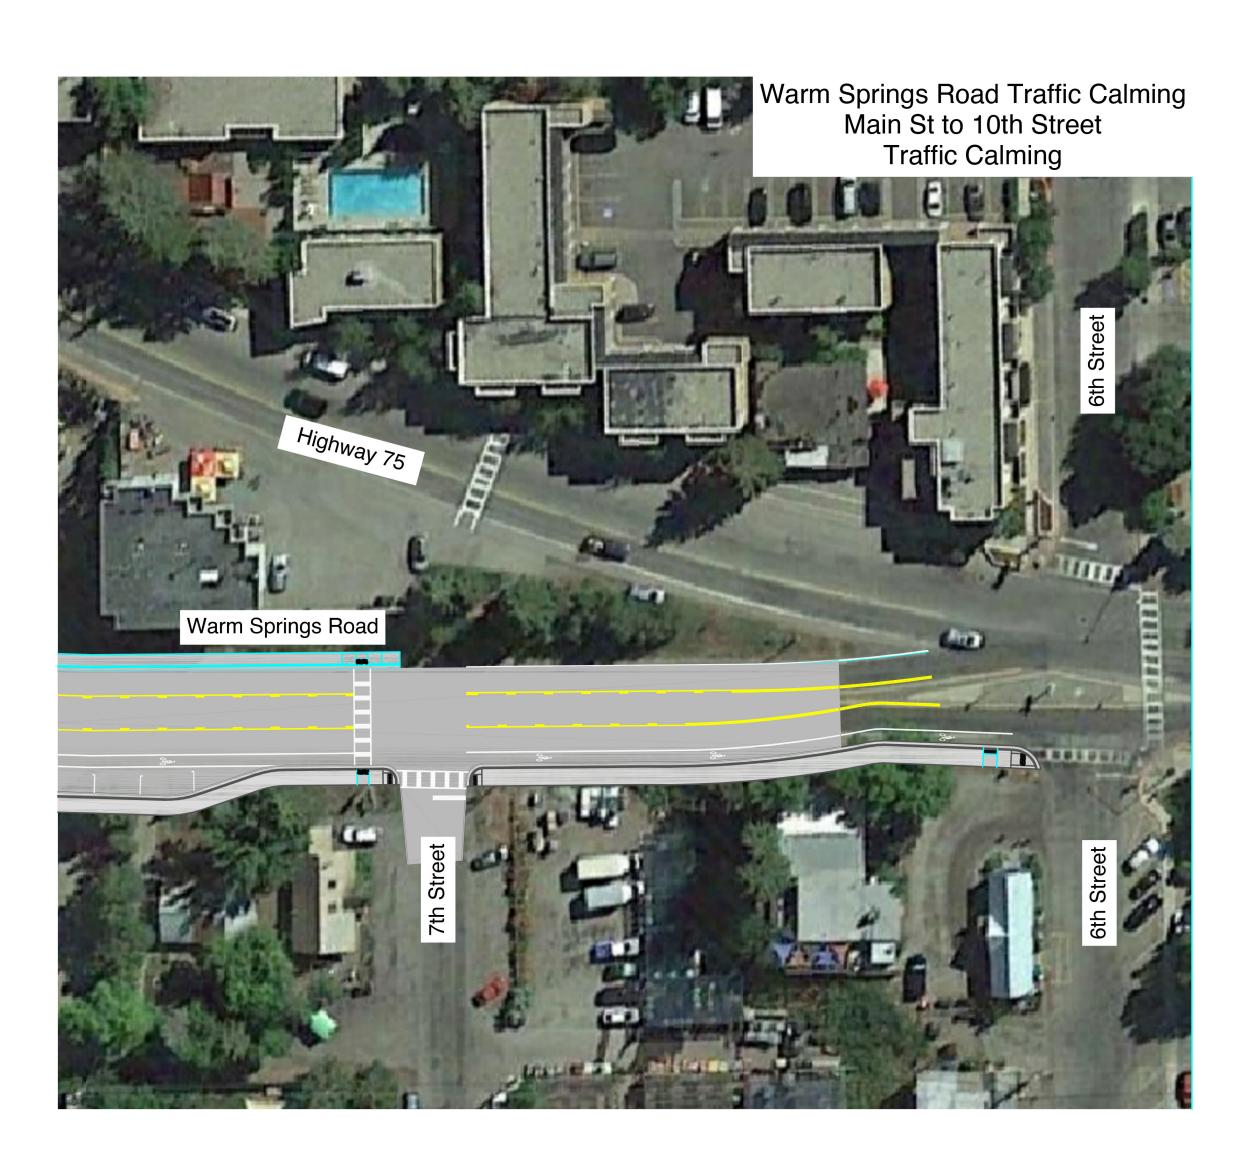

### Main to 10th Street

See the following suggestions:

Protected bike lane

New sidewalks

Narrowed vehicle lanes

# SUGGESTED IMPROVEMENTS FROM MAIN TO 10th STREET

Suggestions include narrowed driving lanes, bulb outs, new sidewalks, protected bike lane

## Warm Springs Road, Main to 7th Street

## Warm Springs Road, 7th Street to 9th Street