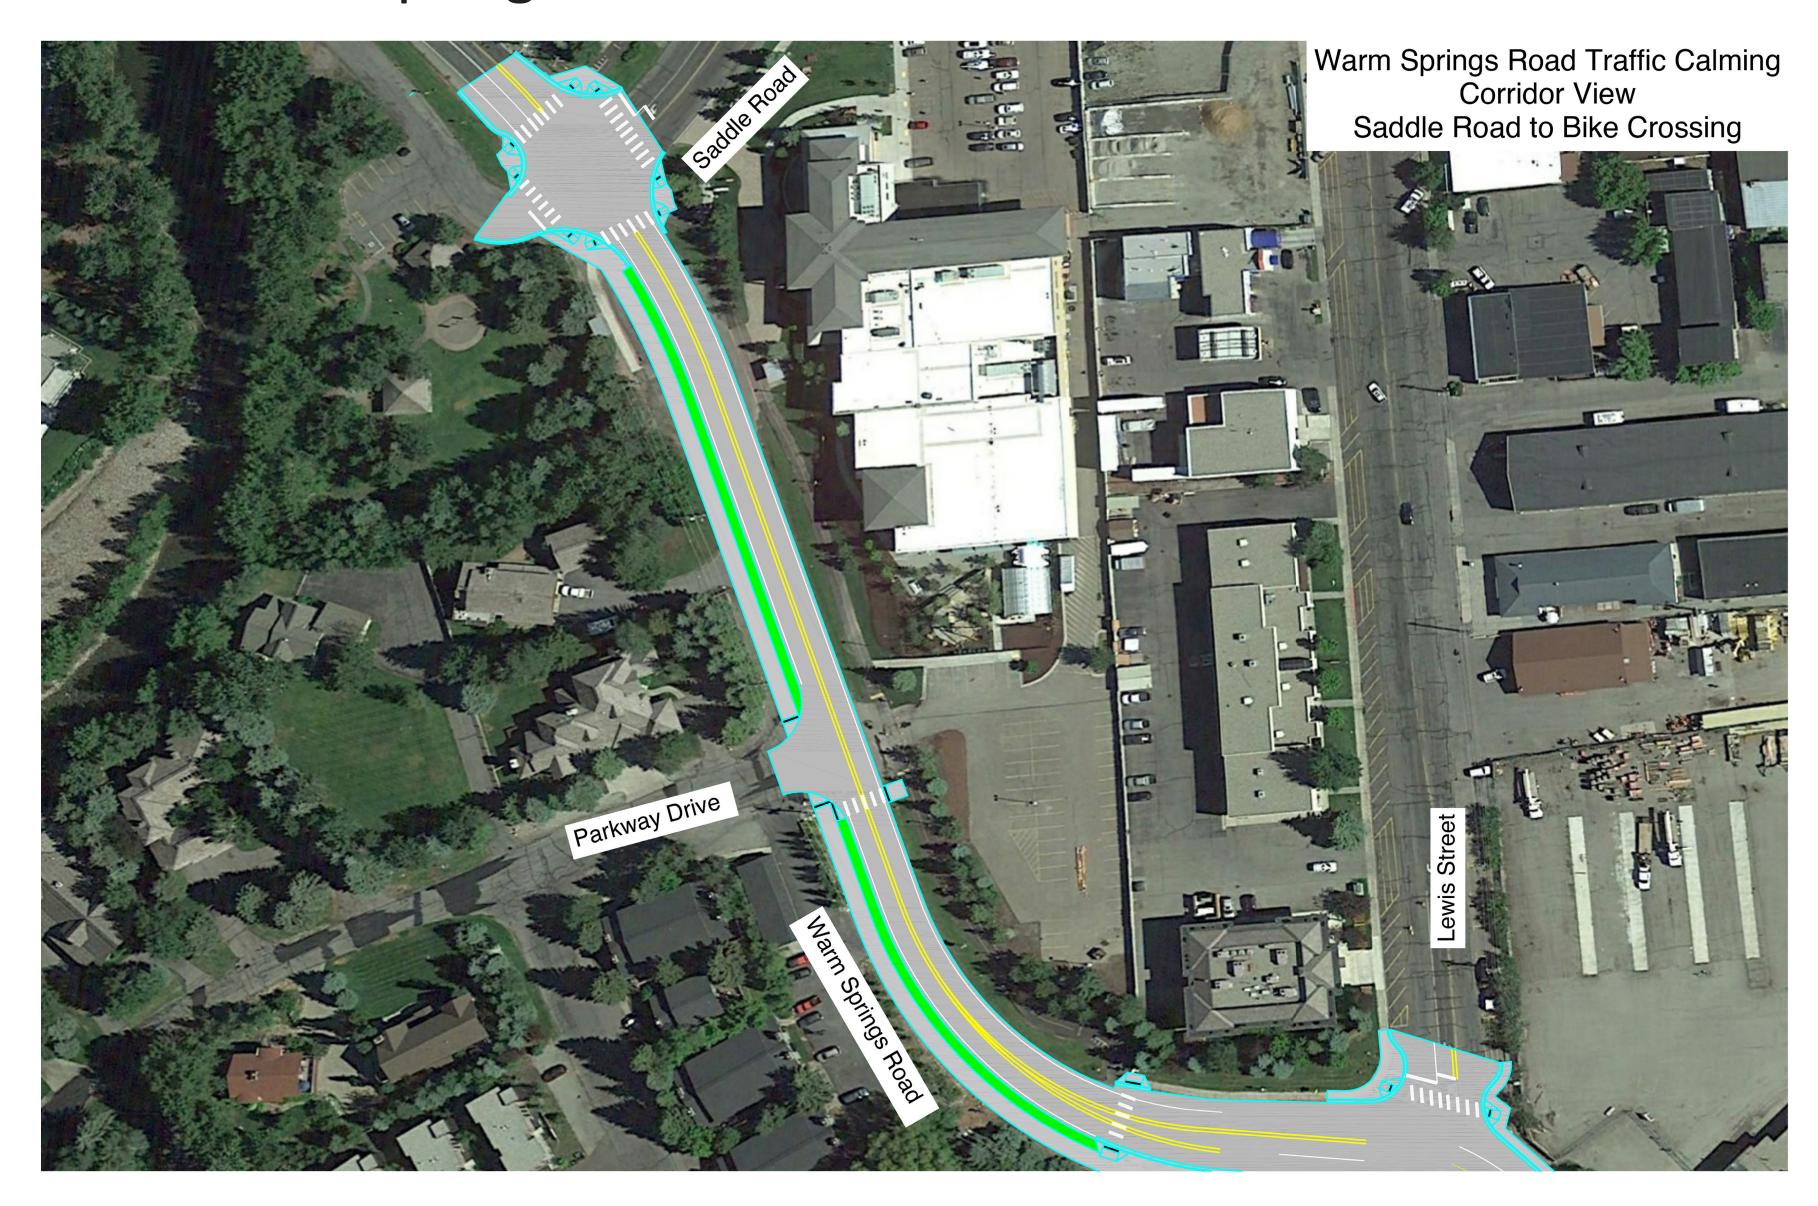

# PROPOSED IMPROVEMENT ALTERNATIVES

Vote for your top 2 preferred options of the following intersection improvements.

Warm Springs Road

Warm Springs Road Traffic Calming
10th Street Realignment Concept
Option 1B - Roundabout