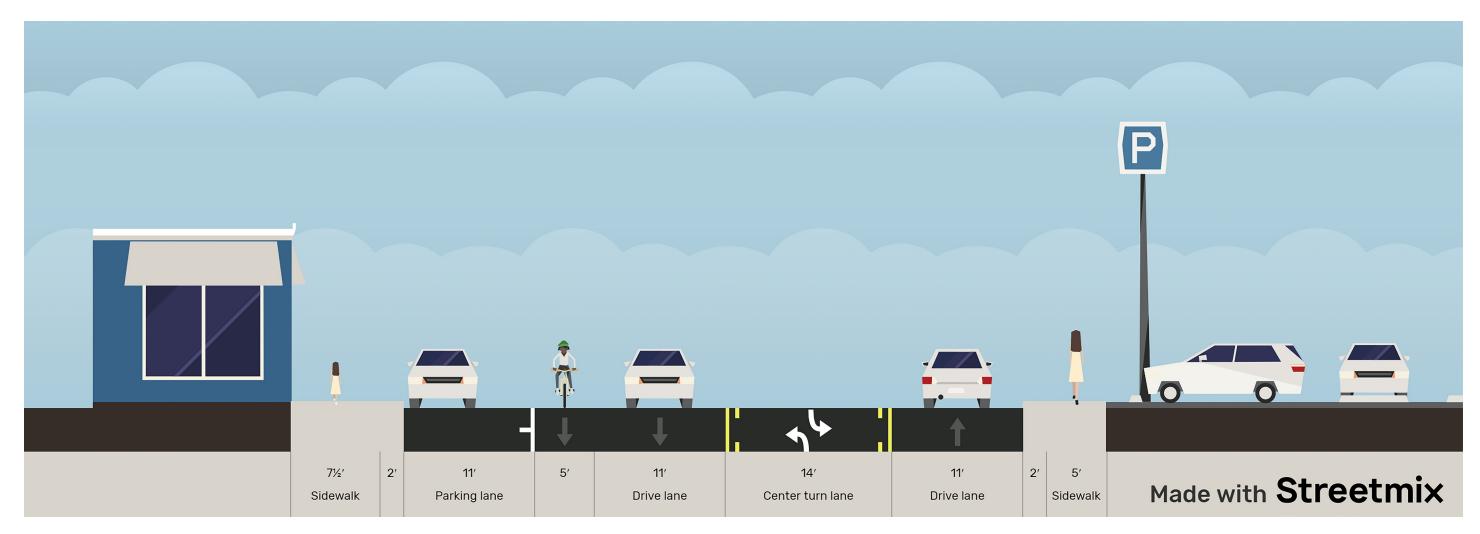

## SUMMER 2022 TRAFFIC CALMING PILOT PROJECT

Warm Springs Road from Lewis Street to Saddle Road

Your Feedback:

**Existing Configuration** 

Proposed Pilot Configuration