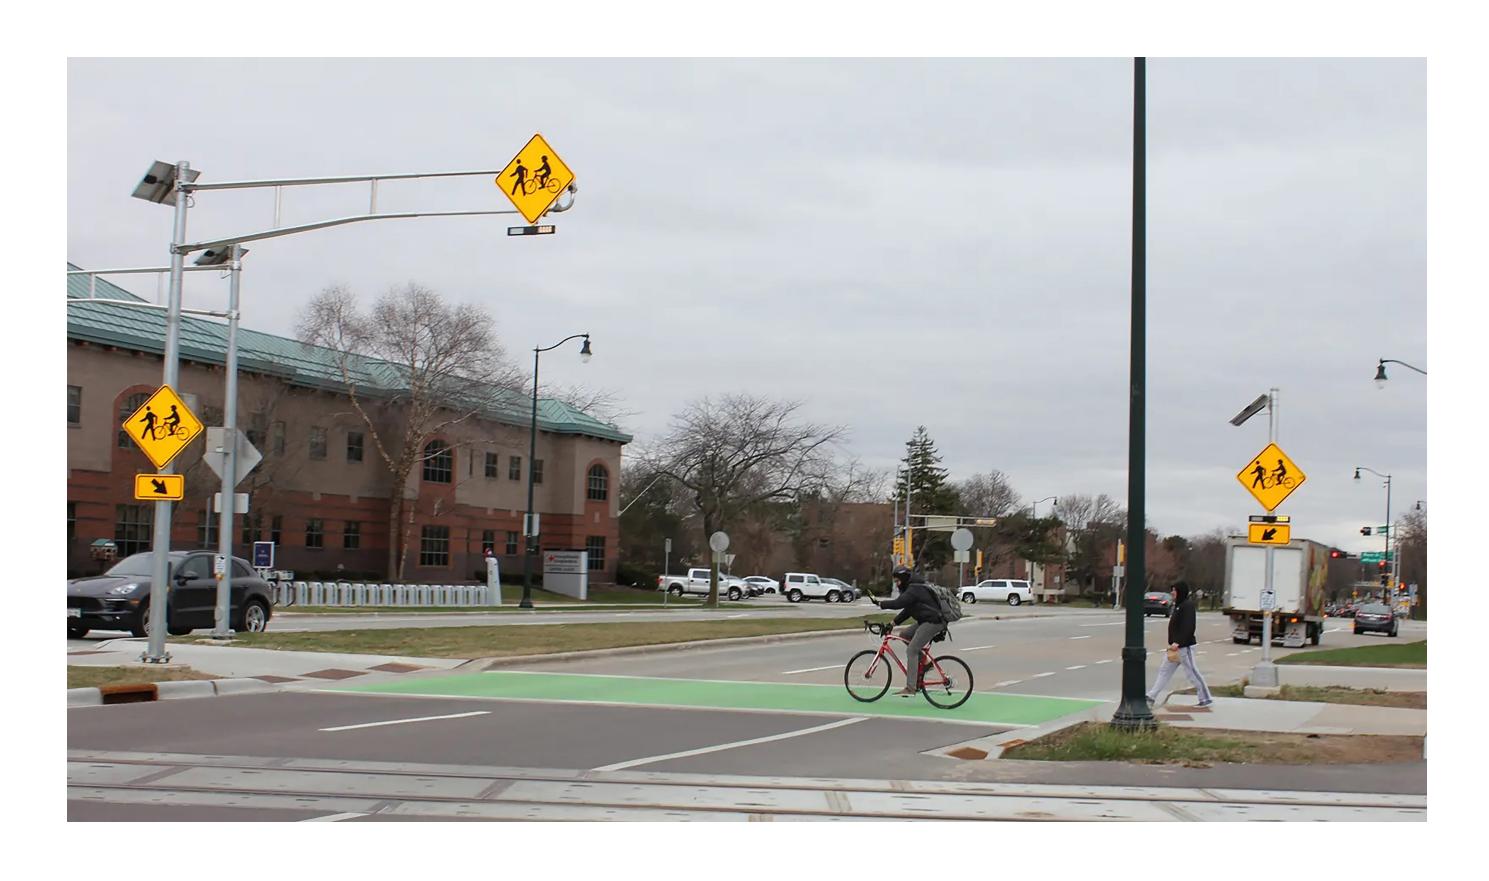

# BIKE PATH CROSSWALK

What are your top two choices of the following options for the bike path crosswalk?

Overhead Rapid Flashing Beacon

Median Rapid Flashing Beacon

In Pavement Flasher