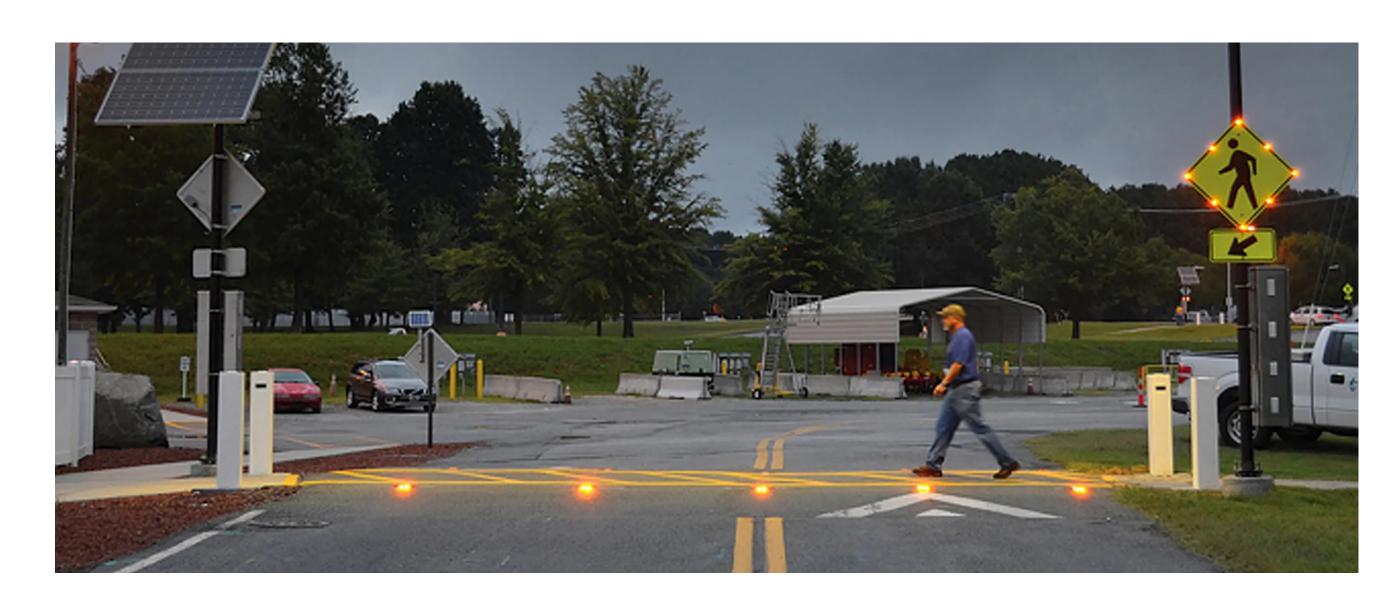

# BIKE PATH CROSSWALK

What are your top two choices of the following options for the bike path crosswalk?

Overhead Rapid Flashing Beacon

Median Rapid Flashing Beacon

In Pavement Flasher