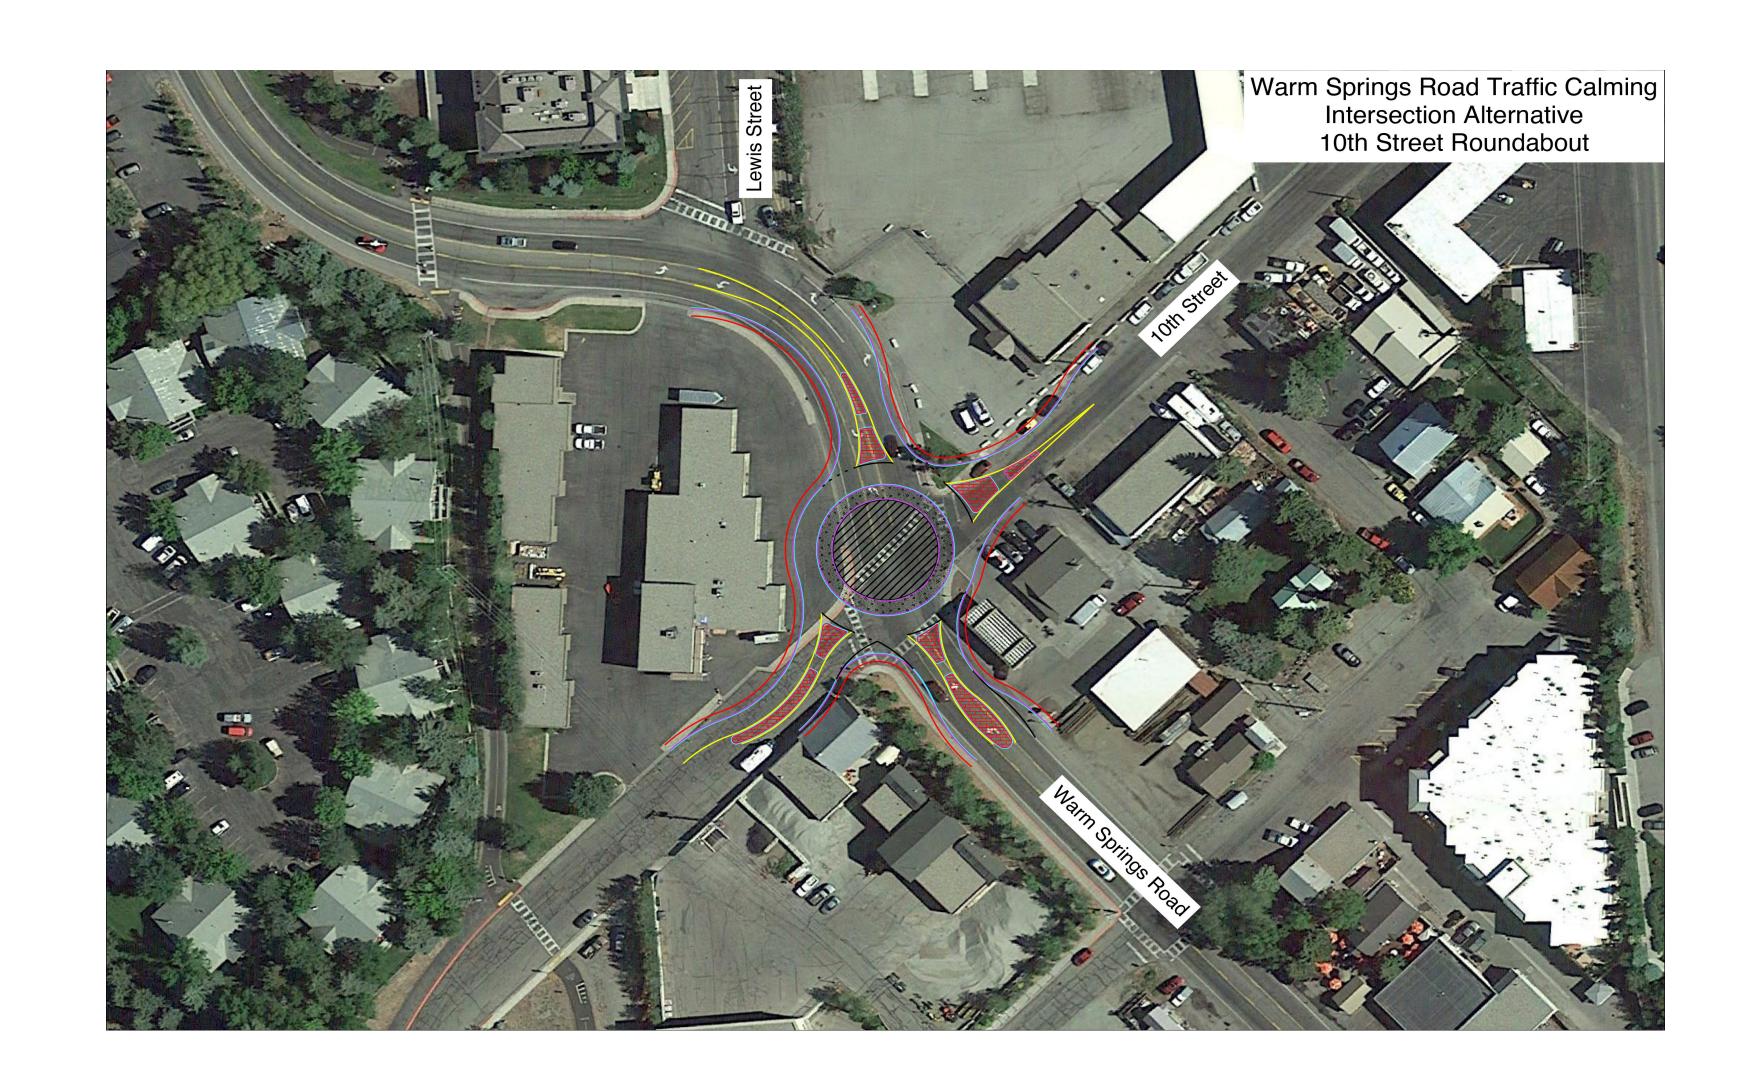

# PROPOSED IMPROVEMENT ALTERNATIVES

Vote for your top 2 preferred options of the following intersection improvements.

Warm Springs Road

Warm Springs Road Traffic Calming
10th Street Realignment Concept
Option 1B - Roundabout