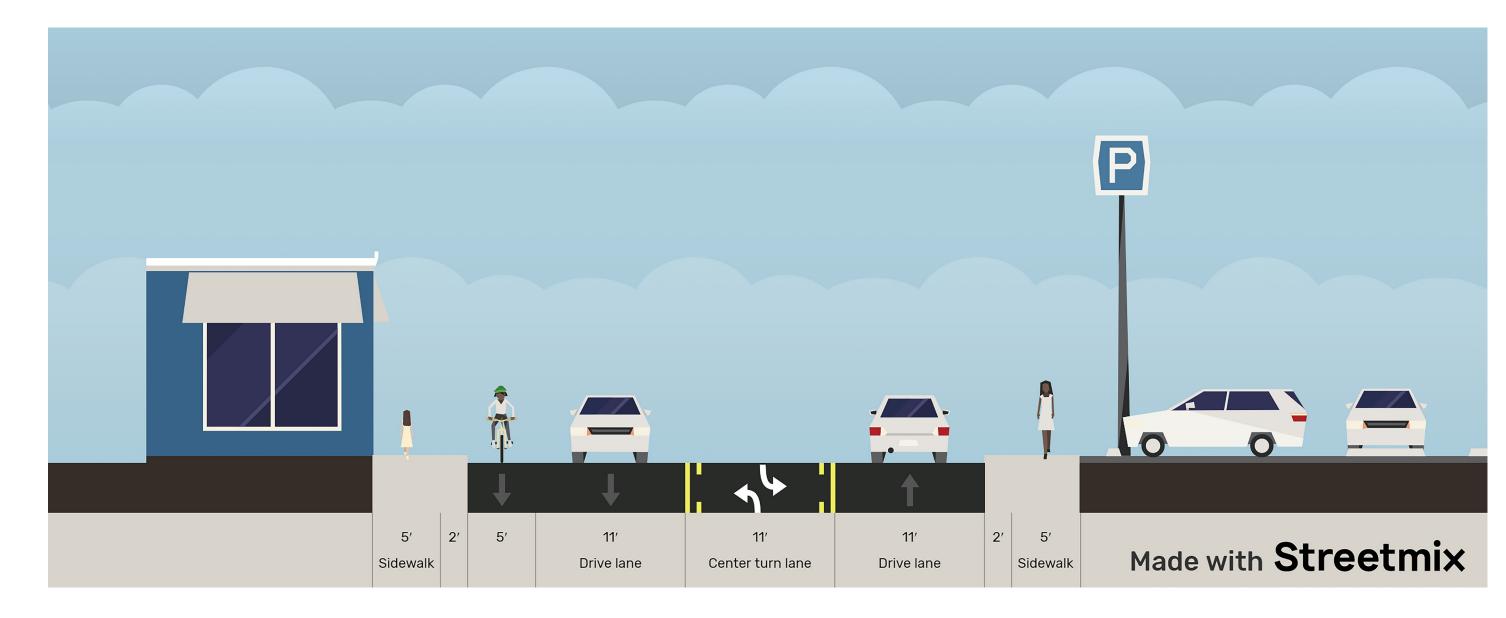

## SUMMER 2022 TRAFFIC CALMING PILOT PROJECT

Warm Springs Road from Lewis Street to Saddle Road

Your Feedback:

**Existing Configuration** 

Proposed Pilot Configuration