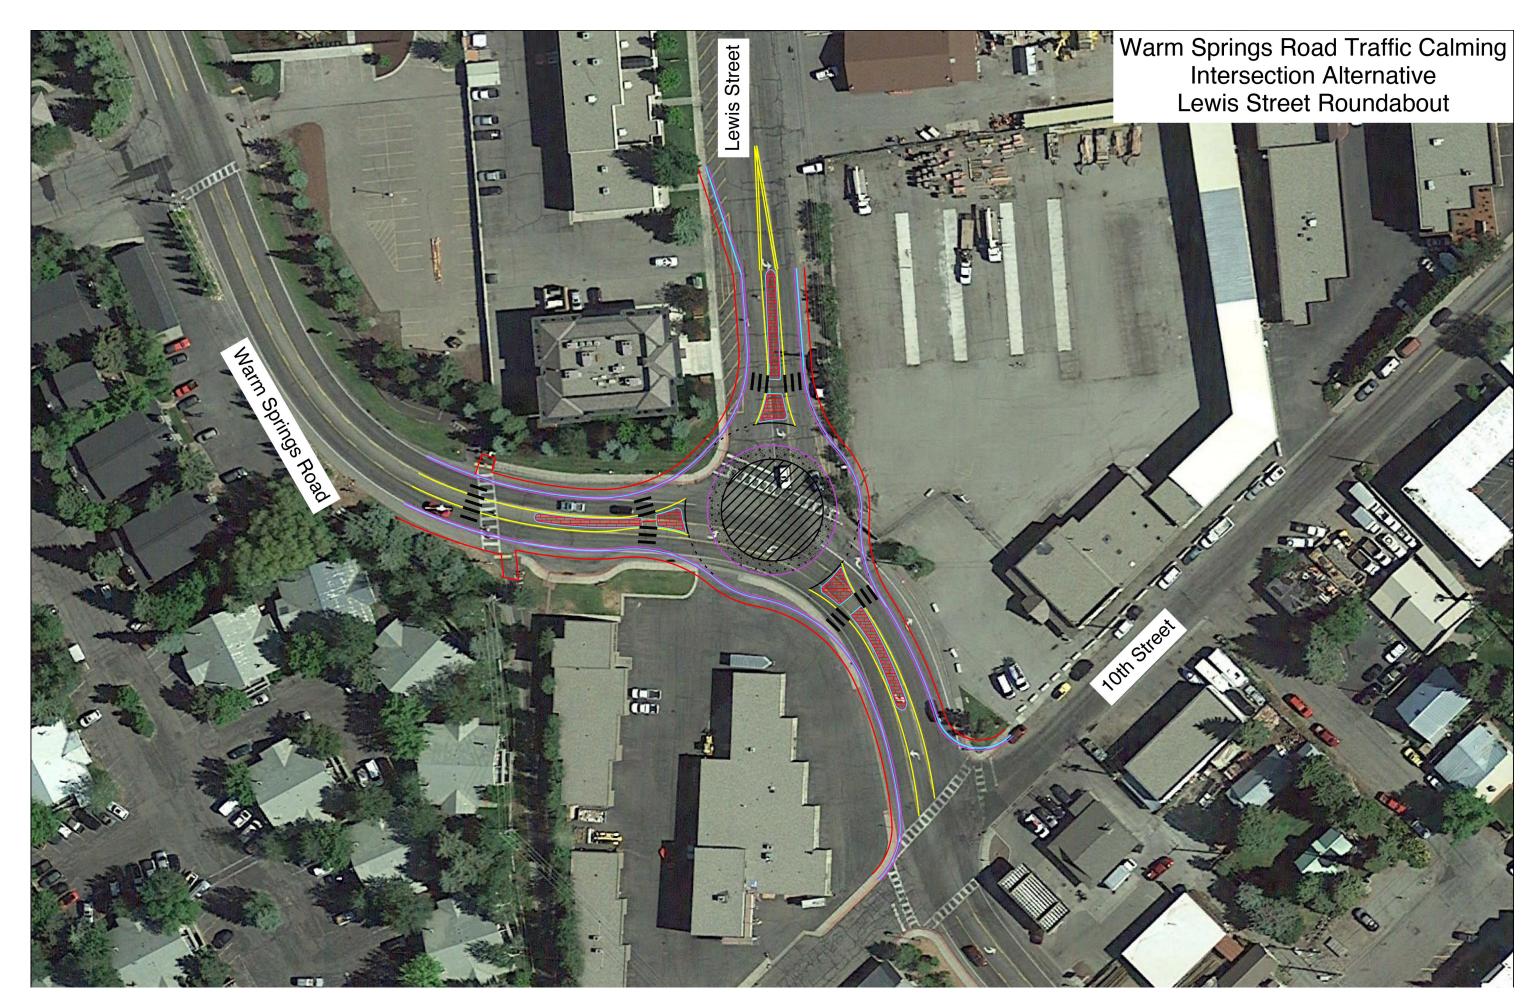

# PROPOSED IMPROVEMENT ALTERNATIVES

Vote for your top 2 preferred options of the following intersection improvements.

Warm Springs Road

Warm Springs Road Traffic Calming
10th Street Realignment Concept
Option 1B - Roundabout