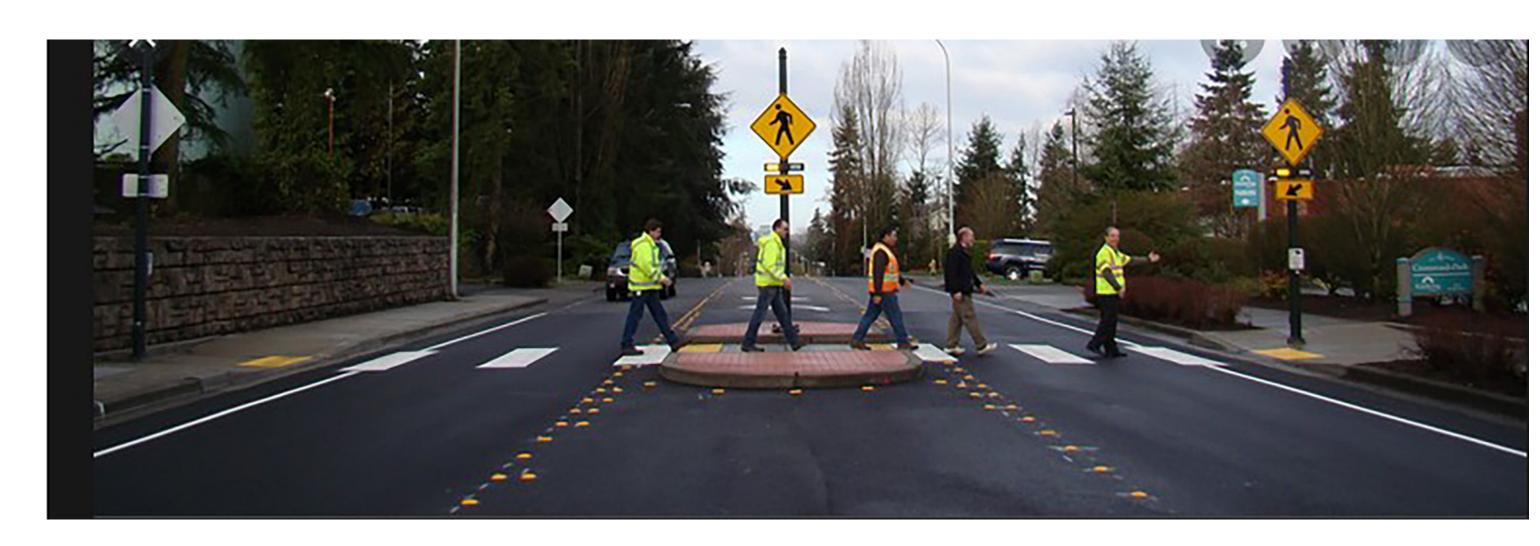

# BIKE PATH CROSSWALK

What are your top two choices of the following options for the bike path crosswalk?

Overhead Rapid Flashing Beacon

Median Rapid Flashing Beacon

In Pavement Flasher